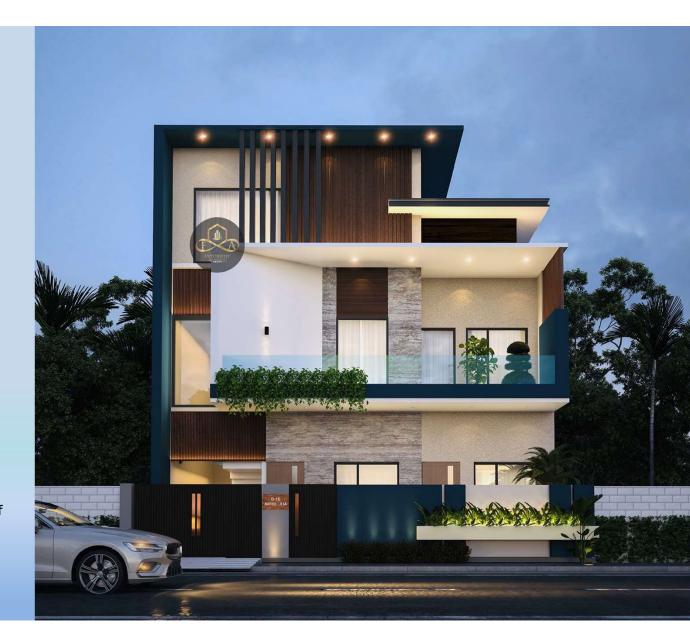

Site location: Plot No. D-222,

**Greater Noida** 

Plot Area: 200Sq.mt.

Client Name: Nikhil Yadav

A double-floored building's front elevation is relatively similar to a simple house except for an additional floor. This is another example of a front elevation that displays all the protruding features of this double-floor building uniquely and perfectly. The small parking space in front of the house is a balcony on the first & second floor with stylish wall patterns.