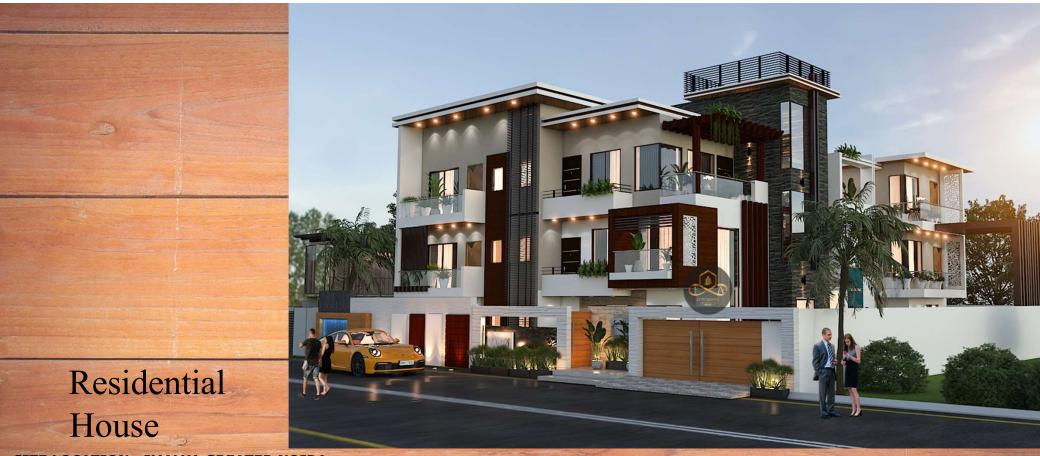

### Residential House

**SITE LOCATION: NFL SOCIETY** 

GREATER NOIDA SITE AREA: 200 SQ.M

CLIENT: Mr. Akhil Jha

Modern and mid-century modern styles are currently very popular, so that's what's inspiring many architects and interior designers at the moment here are different window designs which always complement with the exterior design of the house. Most modern houses use window glasses with aluminum framings but some creatively use wood, too. You need to decide if you want more light inside your house or not. This way, the sizes of the window could be determined. But most modern houses use wide windows to allow apt amount of natural light inside the house.