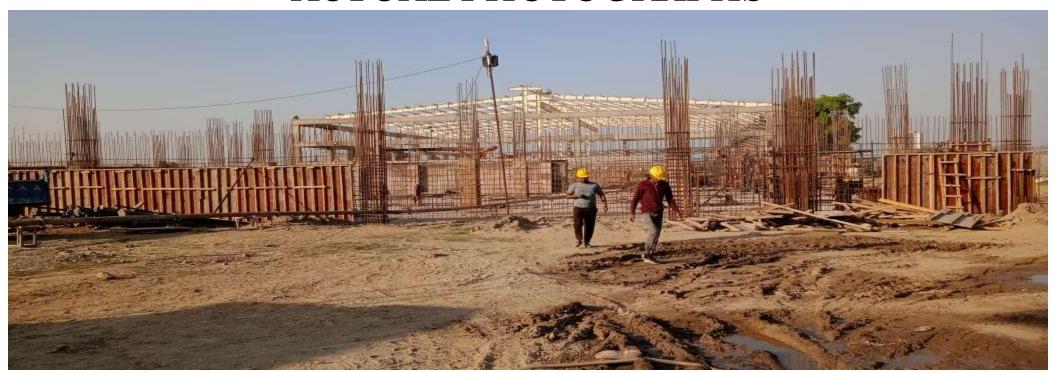

y)

**Structural Design**: High-ceilinged industrial shed with reinforced floors (50 kN/m² load capacity).

#### **Specialized Features:**

Dustproof epoxy flooring with anti-static properties.

Vibration-resistant foundations for precision machinery.

HVAC with air filtration for cleanroom assembly lines.

**Utilities**: Dedicated electrical substations, compressed air lines, and ESD-compliant wiring.

#### 3. Warehouse (Pre-Engineered Steel Structure)

**Design**: High-span steel structure with 12m eaves height for vertical storage.

#### Features:

Loading docks with hydraulic platforms.

Fire-rated walls and automated sprinkler systems.

Racking systems for bulk inventory management.

**External Works**: Asphalted roads, truck parking, and storm water drainage.

## ACTUAL PHOTOGRAPHS





#### ON GOING PROJECTS:- 2

**Project Description: REX Holding Private Limited (Manufacturer of Gym Equipment)** 

**Project Title**: Construction of Commercial Building for Gym Equipment Manufacturing Facility

Project Cost: ₹20 Crore (Excluding Machinery & Equipment)

**Location**: C-61, Sector – 58, Noida, Uttar Pradesh.

**Client**: REX Holding Private Limited

#### **Project Overview**

REX Holding Private Limited, a leading manufacturer of premium gym equipment, is expanding its operations with a **new commercial building** to house its manufacturing, administrative, and warehousing functions. This project aims to enhance production capacity, streamline operations, and support domestic and international demand for fitness equipment. The facility will comply with industrial standa