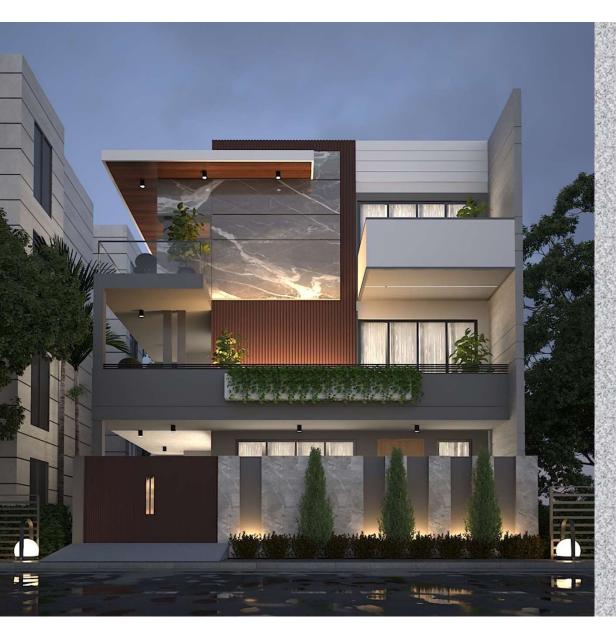

# Residential Classic house

SITE LOCATION - NOIDA , UTTAR PRADESH SITE AREA - 450 SQ.M

#### CLIENT: Mr. Varun Punia

Blending the timelessness of the classical style with the clean integrity of the modern look, the Modern Classic House Design located in Noida Uttar Pradesh, India is both graceful and charismatic. It is fresh, unique, simple, and looks positively stunning compared to its urban residential context. With its tall streamlined aesthetic, molded cornices, stylistic grills, scaled fenestrations, and gorgeous surrounding landscape, its beauty and sophistication overwhelms the pursuer.