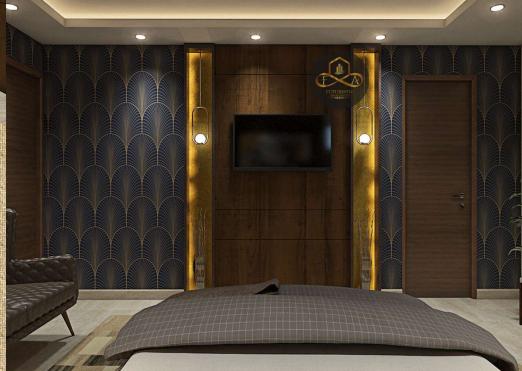

### BEDROOM DESIGN

Another challenge in designing a small bedroom is to make it look sophisticated without seeming cramped by too many accessories. In this bedroom, the use of a dark wall panel behind the bed and extending on the ceiling over it creates the illusion of depth, which is enhanced by the floor-to-ceiling mirrored panels on the sides, which reflect the room and add to the sense of space.

# MODER SPACIOUS MASTER BEDROOM DESIGN

Blush pink tones are used in this master bedroom, making it suitable for those with modern tastes. The pale grey upholstery and tufted headboard with a white finish adds to the look of this bedroom. The chandelier does a good job of illuminating and beautifying the bedroom. Vertical paneling of a metallic finish adorn the wall behind the headboard. Ledges bring about keeping space.

## SPECIOUS AND CONTEMPORARY THEME MASTER BEDROOM DESIGN

While some home owners prefer to use dark tones in the bedroom to accentuate the feel of night and contribute to a better environment for sleeping, it can make a room look too dark during the day. The use of subtle lighting accents such as the display spotlights on the shelves, recessed lighting on a ceiling corner as well as spotlighting on the floral wall panel above the bed add lovely touches of brightness.