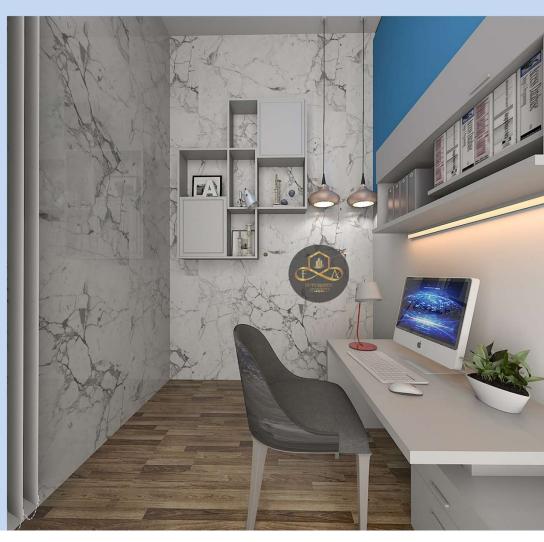

ottomans for kids.





#### BEDROOM DESIGN

This interior is designing for a child or kids study room with the standard and functionally designing . and a private study room with lots of storage cubbies of books with the attractive designing on cubbies. a small table to hold laptop , pens ,books and a comfortable bed. you can create your study with everything you need and work with calm mind.



The location of the workspace is fundamental to making the most of the study room design ideas. Ideally, your beautiful study will be in a quiet area or behind closed doors. A spare room, for instance, is great, but you can also put a cubbyhole or closet to good use. Spatial planning and useful fengshui principles that promote a positive energy flow can help you do so.

#### **WORKSPACE DESIGN**





### BEDROOM DESIGN

Another challenge in designing a small bedroom is to make it look sophisticated without seeming cramped by too many accessories. In this bedroom, the use of a dark wall panel behind the bed and extending on the ceiling over it creates the illusion of depth, which is enhanced by the floor-to-ceiling mirrored panels on the sides, which reflect the room and add to the sense of space.







# MODER SPACIOUS MASTER BEDROOM DESIGN



Blush pink tones are used in this master bedroom, making it suitable for those with modern tastes. The pale grey upholstery and tufted headboard with a white finish adds to the look of this bedroom. The chandelier does a good job of illuminating and beautifying the bedroom. Vertical paneling of a metallic finish adorn the wall behind the hea