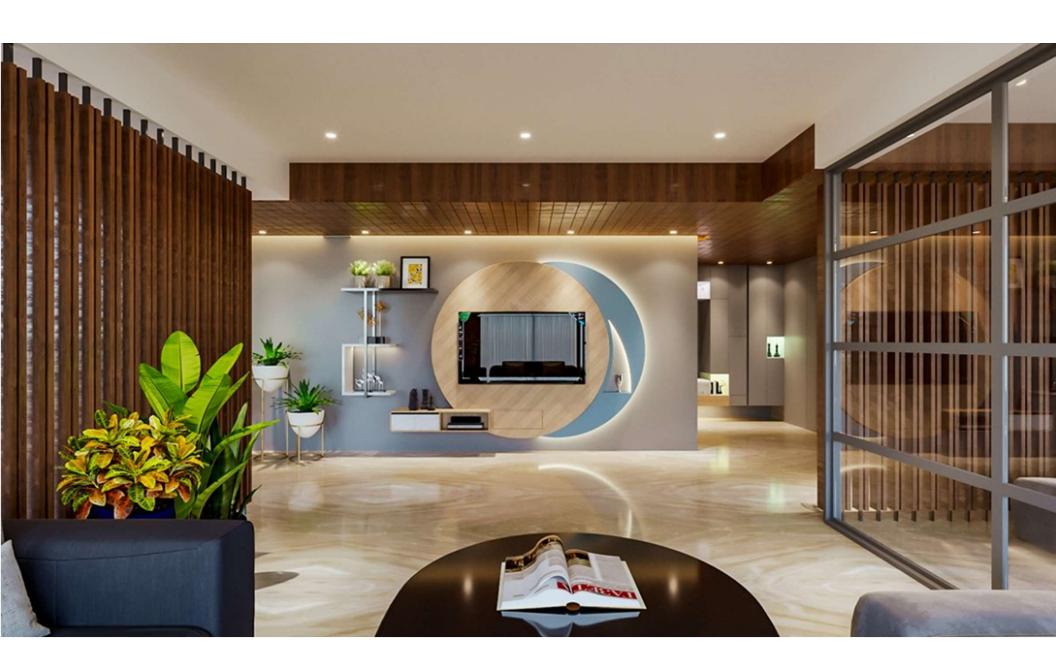

#### TV UNIT DESIGN:

that the décor choices you make will be absolutely vital. A small TV room with a modest television set, maybe a Blu-ray player and additional gadgets requires very little in terms of actual square footage. With contemporary wallmounted sets and sleek entertainment units, even the tiniest nooks can be turned into a crazy room that serves you well. Add a cool sectional or a plush couch to maximize seating in the room, and you can even throw in a couple of ottomans for kids.