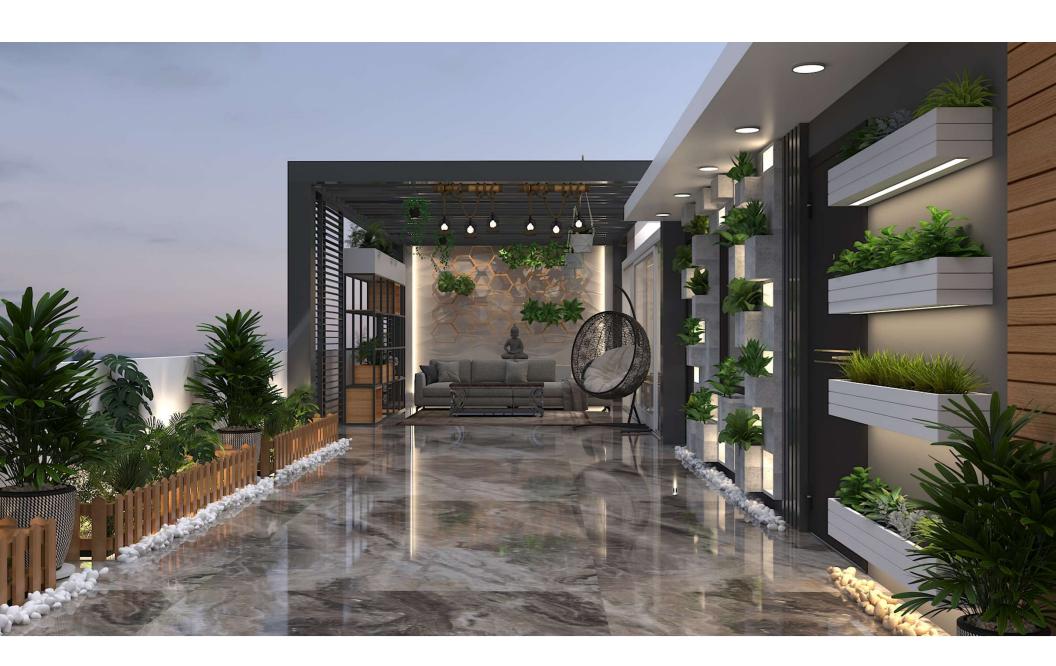

#### **TERRACE**

**Site Location: Pitampura** 

**New Delhi** 

**Client: Anil Arora** 

Those living in the middle of the city can take inspirations from a luxurious backyard living area like this one. It is designed under the shade of a stylish and contemporary pergola. Apart from comfortable sofas and arm chairs, the place is decorated with sufficient outdoor lighting fixtures so that the space could be utilised even in the evening.