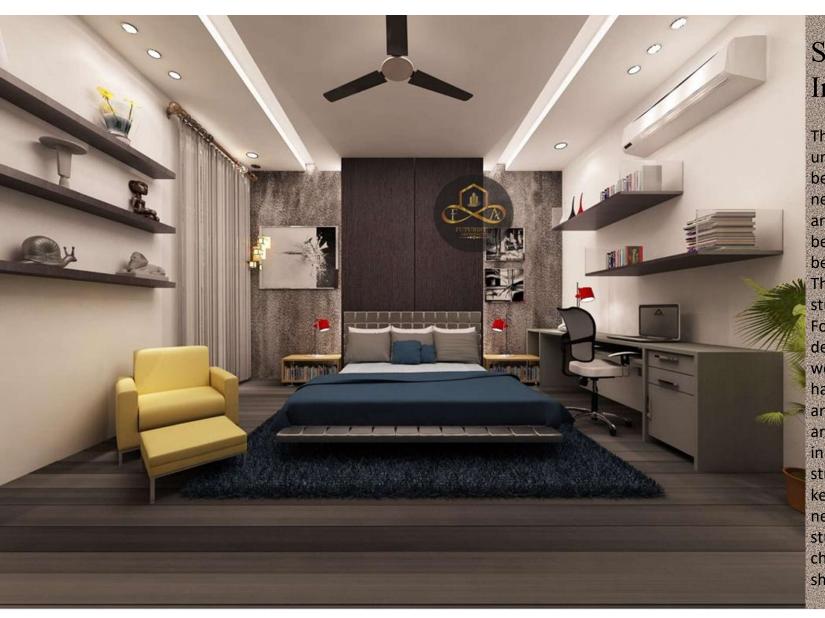

#### BEDROOM DESIGN

This interior is designing for a child or kids study room with the standard and functionally designing . and a private study room with lots of storage cubbies of books with the attractive designing on cubbies. a small table to hold laptop , pens ,books and a comfortable bed. you can create your study with everything you need and work with calm mind.

The location of the workspace is fundamental to making the most of the study room design ideas. Ideally, your beautiful study will be in a quiet area or behind closed doors. A spare room, for instance, is great, but you can also put a cubbyhole or closet to good use. Spatial planning and useful fengshui principles that promote a positive energy flow can help you do so.

#### Study Table Design In Bedrooms

This is one of the most uncomplicated study tables in bedroom design ideas. All you need is to make some arrangements and place your bed on one side of your bedroom, attached to the wall. Then make some room for the study area right next to your bed. For a simple study-cum-bedroom design, you can go for this dark wood finish study table with two handle less drawers. The width and height of this type of table are perfect as study table ideas in a small bedroom. Place the study table on the wall side to keep the place uncluttered and neat. You can couple up this study unit with a simple bucket chair and a floating shelf unit, as shown.