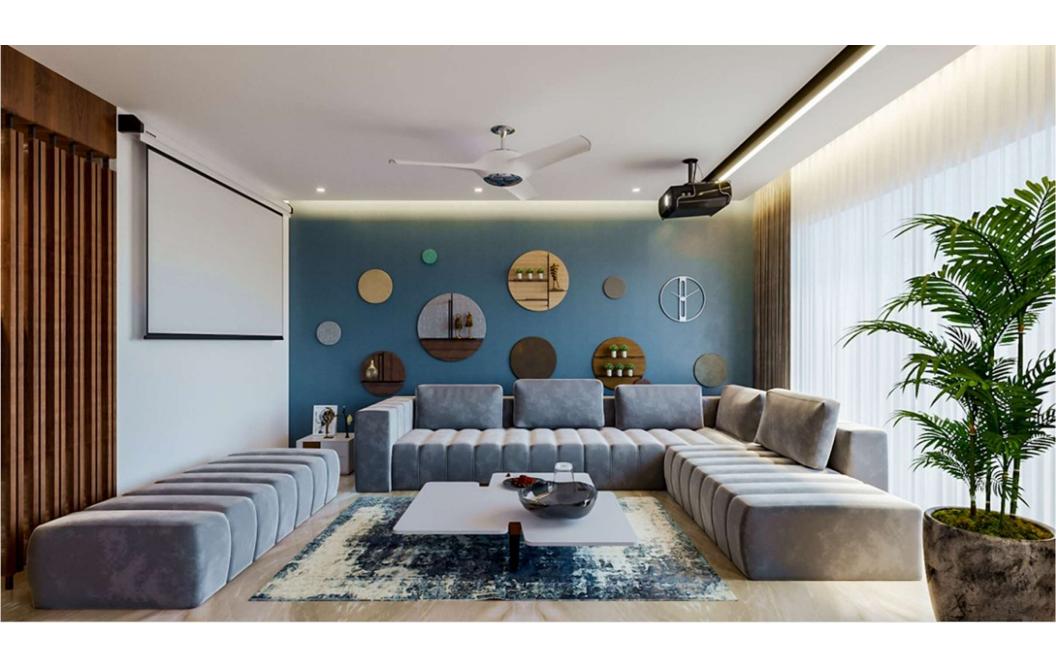

#### Spacious Modern Style Convenient Living Room Design

A modern chorus of elegant wood panelling with blue-coloured furniture looks magnificent in this spacious and comfortable living room design. The interplay of interior lighting design with ample natural light enhances the elegance of the space.

colour palette, the coffee table frame is metallic golden and the top is marble. A decorative wall

art adorns the wall.