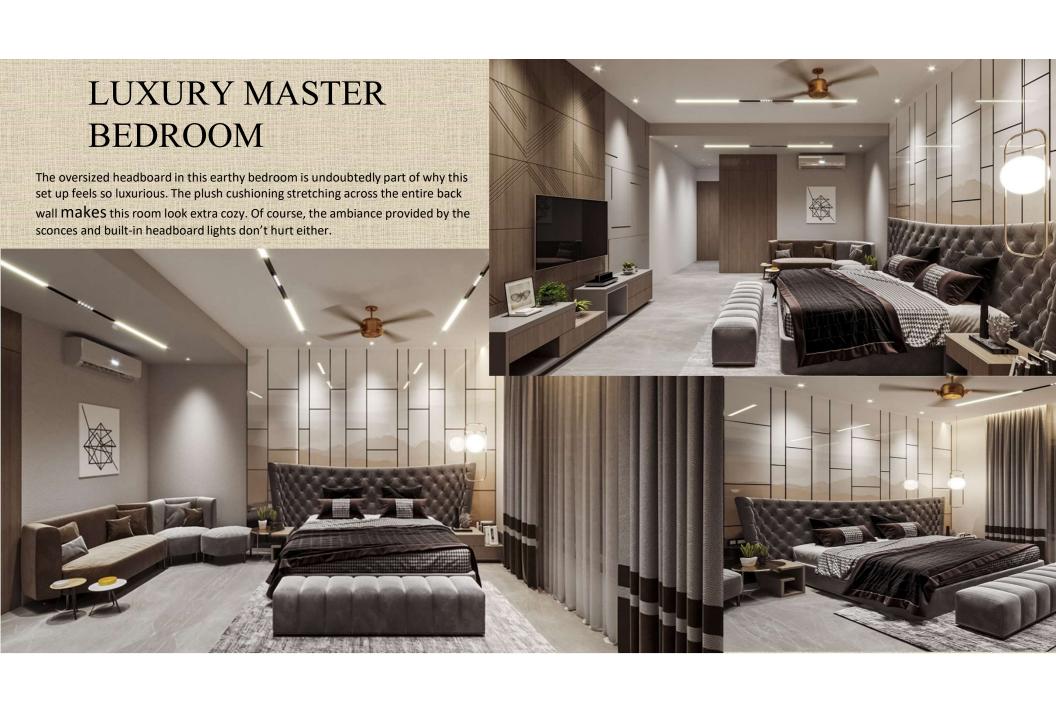

# MODER SPACIOUS MASTER BEDROOM DESIGN

Blush pink tones are used in this master bedroom, making it suitable for those with modern tastes. The pale grey upholstery and tufted headboard with a white finish adds to the look of this bedroom. The chandelier does a good job of illuminating and beautifying the bedroom. Vertical paneling of a metallic finish adorn the wall behind the headboard. Ledges bring about keeping space.

## SPECIOUS AND CONTEMPORARY THEME MASTER BEDROOM DESIGN

While some home owners prefer to use dark tones in the bedroom to accentuate the feel of night and contribute to a better environment for sleeping, it can make a room look too dark during the day. The use of subtle lighting accents such as the display spotlights on the shelves, recessed lighting on a ceiling corner as well as spotlighting on the floral wall panel above the bed add lovely touches of brightness.