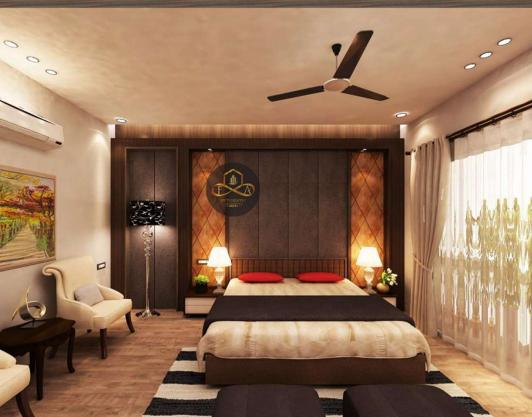

# MODER SPACIOUS MASTER BEDROOM DESIGN

Blush pink tones are used in this master bedroom, making it suitable for those with modern tastes. The pale grey upholstery and tufted headboard with a white finish adds to the look of this bedroom. The chandelier does a good job of illuminating and beautifying the bedroom. Vertical paneling of a metallic finish adorn the wall behind the headboard. Ledges bring about keeping space.