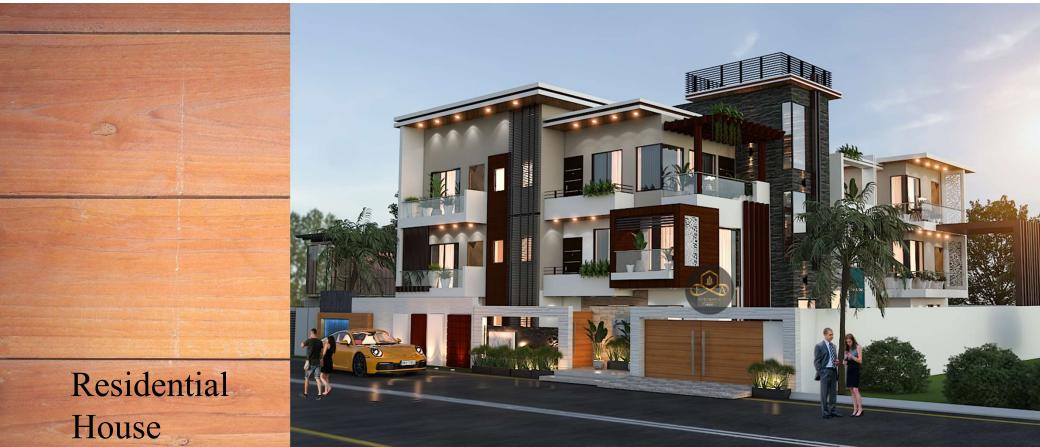

### Residential Classic house

SITE LOCATION - NOIDA , UTTAR PRADESH SITE AREA - 450 SQ.M

#### CLIENT: Mr. Varun Punia

Blending the timelessness of the classical style with the clean integrity of the modern look, the Modern Classic House Design located in Noida Uttar Pradesh, India is both graceful and charismatic. It is fresh, unique, simple, and looks positively stunning compared to its urban residential context. With its tall streamlined aesthetic, molded cornices, stylistic grills, scaled fenestrations, and gorgeous surrounding landscape, its beauty and sophistication overwhelms the pursuer.