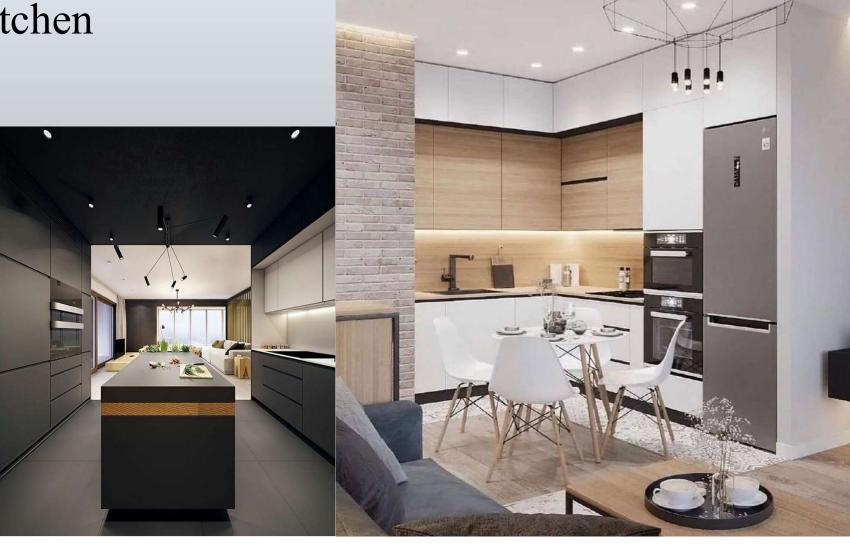

## Open Kitchen Design

Open kitchen designs are extraordinarily popular in the Indian home interiors market. This is because, firstly, we have been swept by a wave of modular kitchens, which have become something of a must-have for most urban households. Secondly, interior designs for kitchens require a giant share of the budget that most homeowners readily allocate for their interiors.