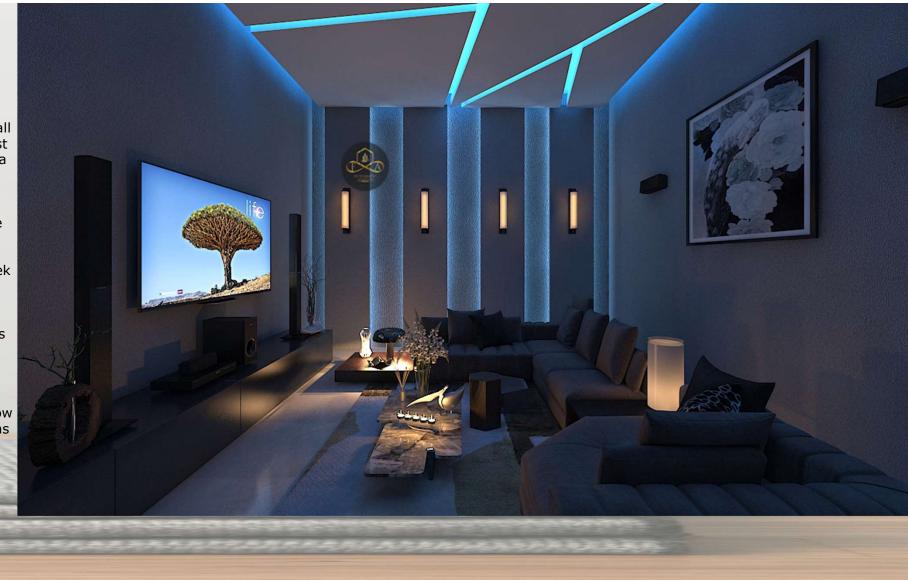

#### TV UNIT DESIGN:

that the décor choices you make will be absolutely vital. A small TV room with a modest television set, maybe a Blu-ray player and additional gadgets requires very little in terms of actual square footage. With contemporary wallmounted sets and sleek entertainment units, even the tiniest nooks can be turned into a crazy room that serves you well. Add a cool sectional or a plush couch to maximize seating in the room, and you can even throw in a couple of ottomans for kids.