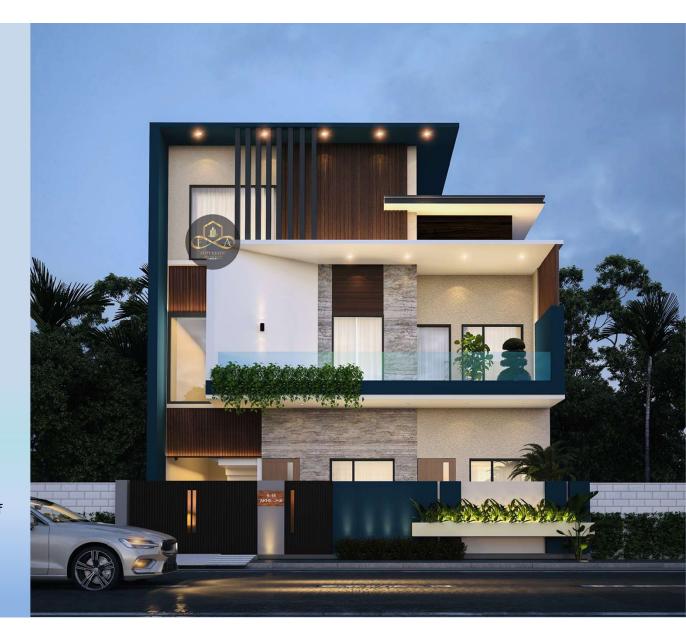

#### Residential House

**SITE LOCATION: NFL SOCIETY** 

GREATER NOIDA SITE AREA: 200 SQ.M

CLIENT: Mr. Akhil Jha

Modern and mid-century modern styles are currently very popular, so that's what's inspiring many architects and interior designers at the moment here are different window designs which always complement with the exterior design of the house. Most modern houses use window glasses with aluminum framings but some creatively use wood, too. You need to decide if you want more light inside your house or not. This way, the sizes of the window could be determined. But most modern houses use wide windows to allow apt amount of natural light inside the house.