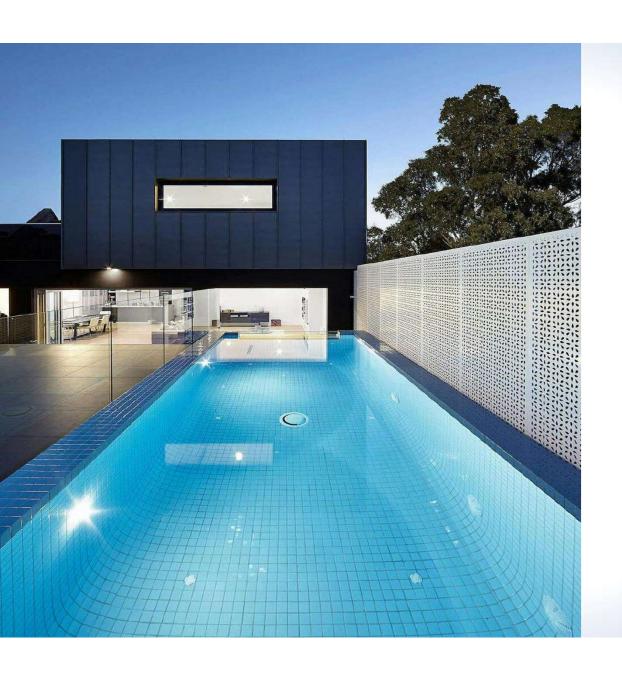

# Install Beautiful Blue Tiles Swimming pool

A modern home in Melbourne,
Australian features a beautiful pool built
by DDB Design Development &
Building with landscape design by COS
Designs Creative Outdoor Solutions.
Custom-designed blue Bisazza tiles were
used for the spa, while white tiles in the
pool reflect the sky and can change. White
lights are installed in the pool to intensify
the blue tiles.