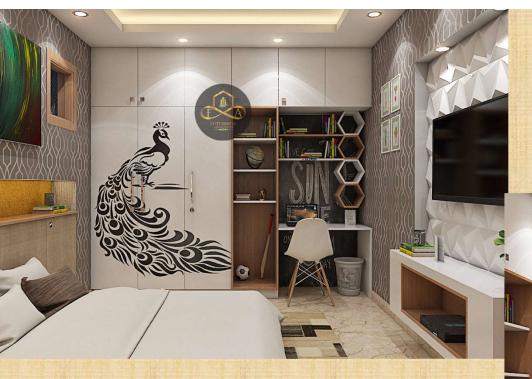

#### BEDROOM DESIGN

This interior is designing for a child or kids study room with the standard and functionally designing . and a private study room with lots of storage cubbies of books with the attractive designing on cubbies. a small table to hold laptop , pens ,books and a comfortable bed. you can create your study with everything you need and work with calm mind.

The location of the workspace is fundamental to making the most of the study room design ideas. Ideally, your beautiful study will be in a quiet area or behind closed doors. A spare room, for instance, is great, but you can also put a cubbyhole or closet to good use. Spatial planning and useful fengshui principles that promote a positive energy flow can help you do so.