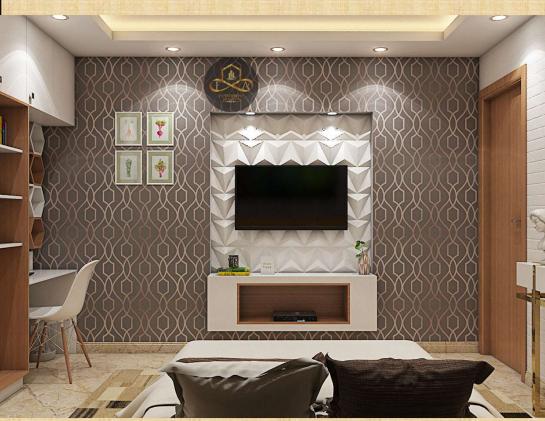

#### TV UNIT DESIGN:

that the décor choices you make will be absolutely vital. A small TV room with a modest television set, maybe a Blu-ray player and additional gadgets requires very little in terms of actual square footage. With contemporary wallmounted sets and sleek entertainment units, even the tiniest nooks can be turned into a crazy room that serves you well. Add a cool sectional or a plush couch to maximize seating in the room, and you can even throw in a couple of ottomans for kids.