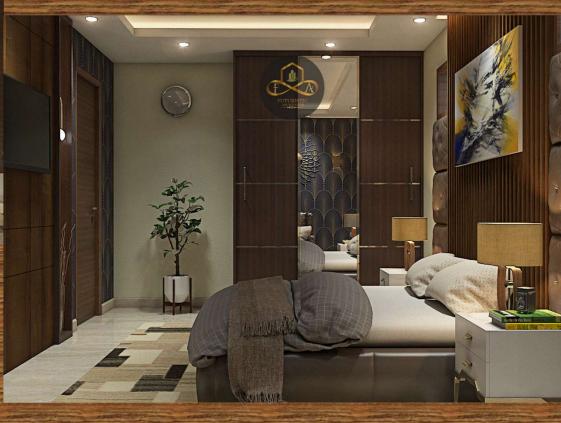

#### Study Table Design In Bedrooms

This is one of the most uncomplicated study tables in bedroom design ideas. All you need is to make some arrangements and place your bed on one side of your bedroom, attached to the wall. Then make some room for the study area right next to your bed. For a simple study-cum-bedroom design, you can go for this dark wood finish study table with two handle less drawers. The width and height of this type of table are perfect as study table ideas in a small bedroom. Place the study table on the wall side to keep the place uncluttered and neat. You can couple up this study unit with a simple bucket chair and a floating shelf unit, as shown.