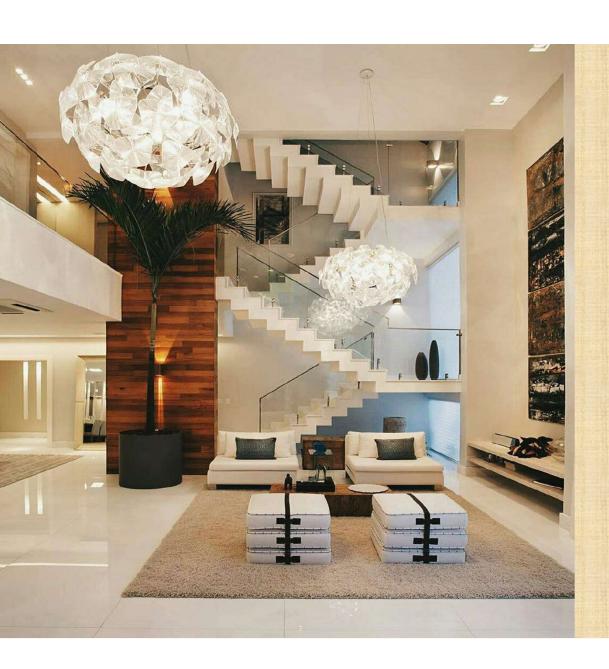

#### A Modern Lobby Design

This lobby design is modern and dignified. It is a perfect lobby design for those of you who want an elite yet modern lobby area for your friends and family to feel comfortable while they wait for you to greet them. This lobby design is designed with a neutral colour palette. Brownish and white sofas merge beautifully with the theme while a small coffee table adds a tint of dark colour. A chandelier hangs from above giving this lobby design a simple classic look.