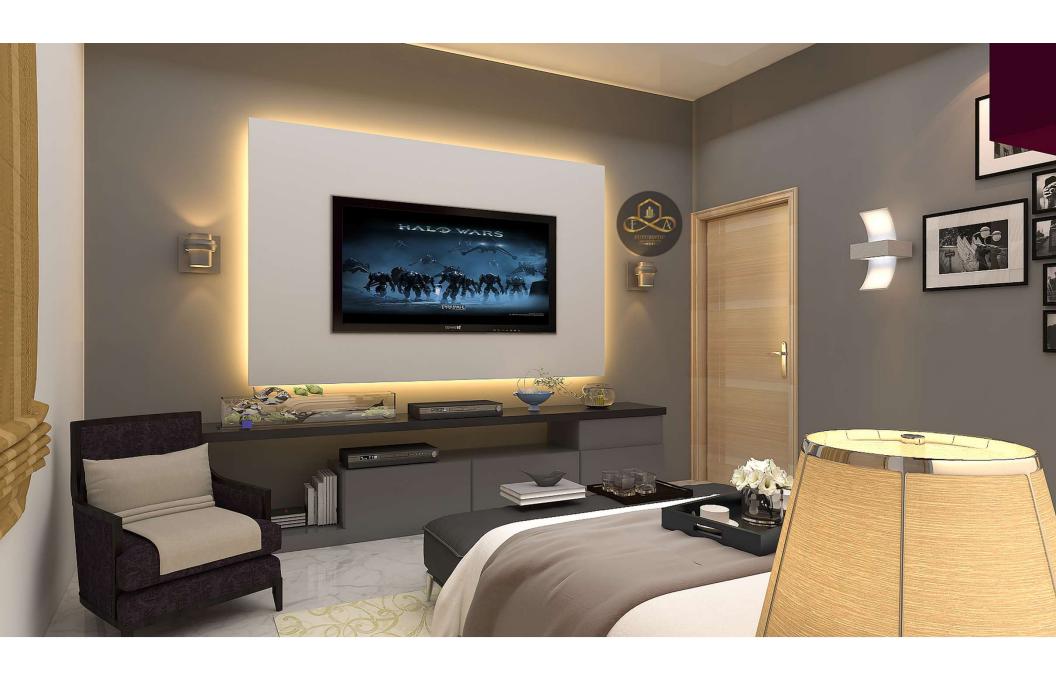

#### TV UNIT DESIGN:

that the décor choices you make will be absolutely vital. A small TV room with a modest television set, maybe a Blu-ray player and additional gadgets requires very little in terms of actual square footage. With contemporary wallmounted sets and sleek entertainment units, even the tiniest nooks can be turned into a crazy room that serves you well. Add a cool sectional or a plush couch to maximize seating in the room, and you can even throw in a couple of ottomans for kids.