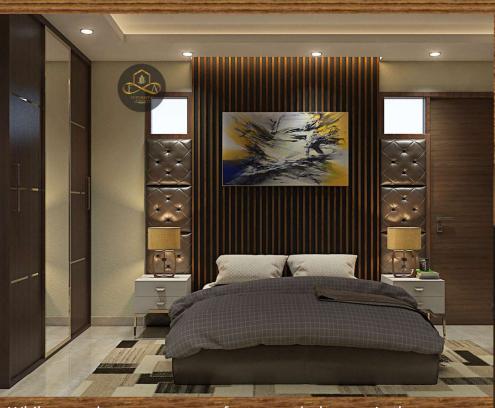

## SPECIOUS AND CONTEMPORARY THEME MASTER BEDROOM DESIGN

While some home owners prefer to use dark tones in the bedroom to accentuate the feel of night and contribute to a better environment for sleeping, it can make a room look too dark during the day. The use of subtle lighting accents such as the display spotlights on the shelves, recessed lighting on a ceiling corner as well as spotlighting on the floral wall panel above the bed add lovely touches of brightness.