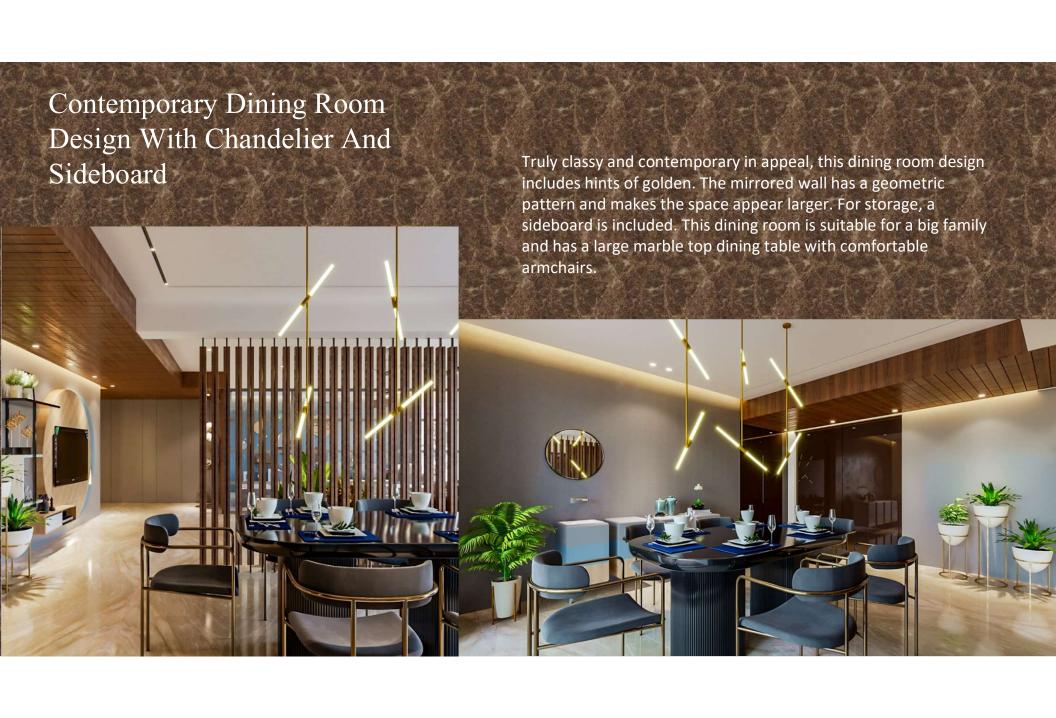

room design, you can go for this dark wood finish study table with two handle less drawers. The width and height of this type of table are perfect as study table ideas in a small bedroom. Place the study table on the wall side to keep the place uncluttered and neat. You can couple up this study unit with a simple bucket chair and a floating shelf unit, as shown.

#### Spacious Modern Style Convenient Living Room Design

A modern chorus of elegant wood panelling with blue-coloured furniture looks magnificent in this spacious and comfortable living room design. The interplay of interior lighting design with ample natural light enhances the elegance of the space.





colour palette, the coffee table frame is metallic golden and the top is marble. A decorative wall

art adorns the wall.









#### A Modern Lobby Design

This lobby design is modern and dignified. It is a perfect lobby design for those of you who want an elite yet modern lobby area for your friends and family to feel comfortable while they wait for you to greet them. This lobby design is designed with a neutral colour palette. Brownish and white sofas merge beautifully with the theme while a small coffee table adds a tint of dark colour. A chandelier hangs from above giving this lobby design a simple classic look.

## Open Kitchen Design

Open kitchen designs are extraordinarily popular in the Indian home interiors market. This is because, firstly, we have been swept by a wave of modular kitchens, which have become something of a must-have for most urban households. Secondly, interior designs for kitchens req