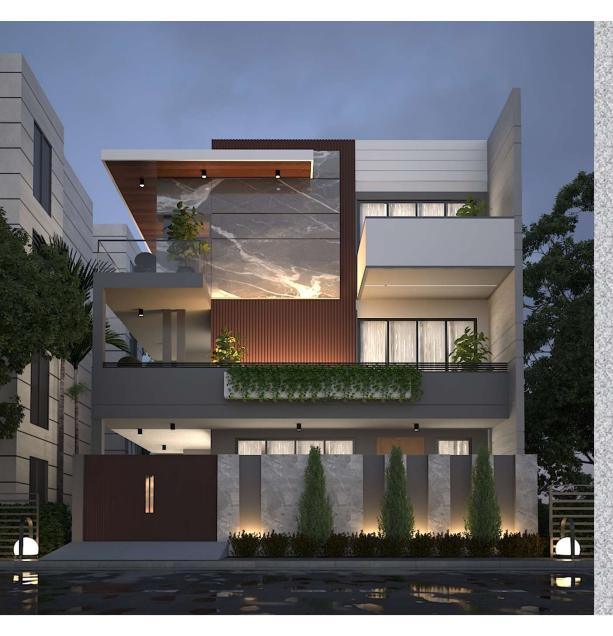

Site location: Plot No. D-222,

**Greater Noida** 

Plot Area: 200Sq.mt.

Client Name: Nikhil Yadav

A double-floored building's front elevation is relatively similar to a simple house except for an additional floor. This is another example of a front elevation that displays all the protruding features of this double-floor building uniquely and perfectly. The small parking space in front of the house is a balcony on the first & second floor with stylish wall patterns.