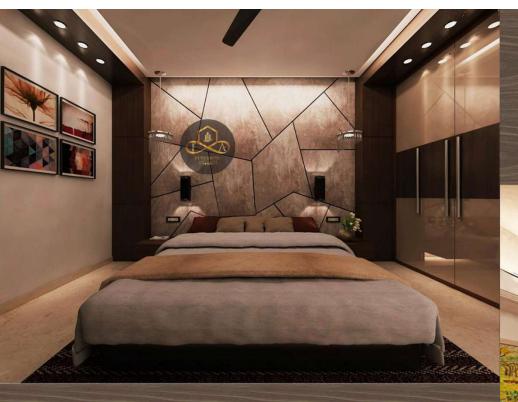

### BEDROOM DESIGN

Another challenge in designing a small bedroom is to make it look sophisticated without seeming cramped by too many accessories. In this bedroom, the use of a dark wall panel behind the bed and extending on the ceiling over it creates the illusion of depth, which is enhanced by the floor-to-ceiling mirrored panels on the sides, which reflect the room and add to the sense of space.