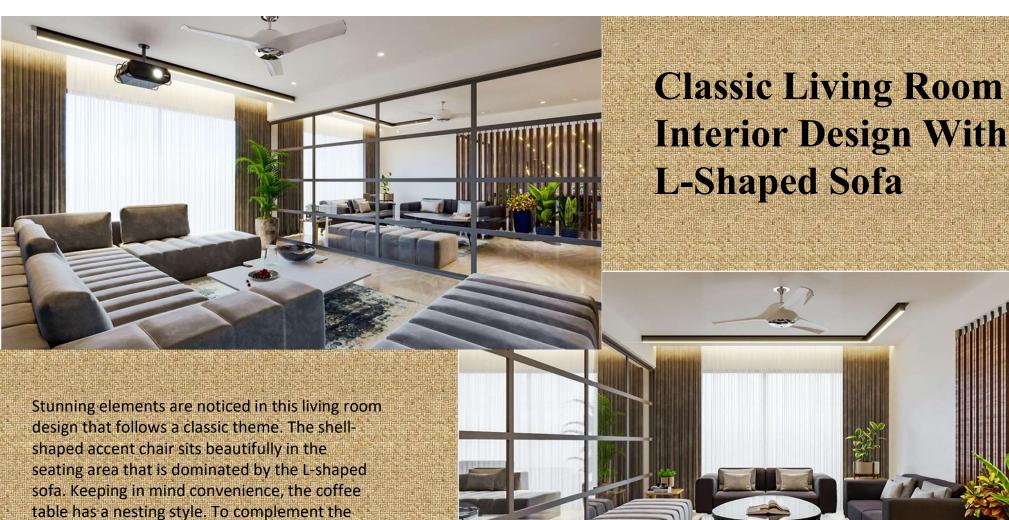

#### Spacious Modern Style Convenient Living Room Design

A modern chorus of elegant wood panelling with blue-coloured furniture looks magnificent in this spacious and comfortable living room design. The interplay of interior lighting design with ample natural light enhances the elegance of the space.

colour palette, the coffee table frame is metallic golden and the top is marble. A decorative wall

art adorns the wall.