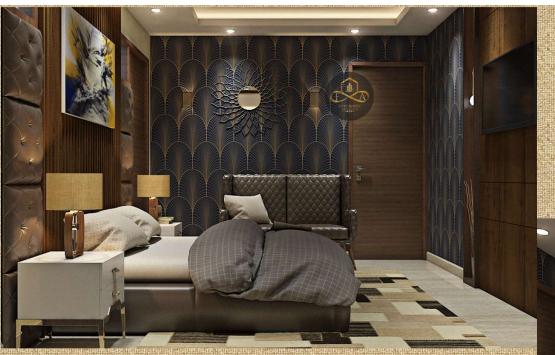

### BEDROOM DESIGN

Another challenge in designing a small bedroom is to make it look sophisticated without seeming cramped by too many accessories. In this bedroom, the use of a dark wall panel behind the bed and extending on the ceiling over it creates the illusion of depth, which is enhanced by the floor-to-ceiling mirrored panels on the sides, which reflect the room and add to the sense of space.

# MODER SPACIOUS MASTER BEDROOM DESIGN

Blush pink tones are used in this master bedroom, making it suitable for those with modern tastes. The pale grey upholstery and tufted headboard with a white finish adds to the look of this bedroom. The chandelier does a good job of illuminating and beautifying the bedroom. Vertical paneling of a metallic finish adorn the wall behind the headboard. Ledges bring about keeping space.

## SPECIOUS AND CONTEMPORARY THEME MASTER BEDROOM DESIGN

While some home owners prefer to use dark tones in the bedroom to accentuate the feel of night and contribute to a better environment for sleeping, it can make a room look too dark during the day. The use of subtle lighting accents such as the display spotlights on the shelves, recessed lighting on a ceiling corner as well as spotlighting on the floral wall panel above the bed add lovely touches of brightness.